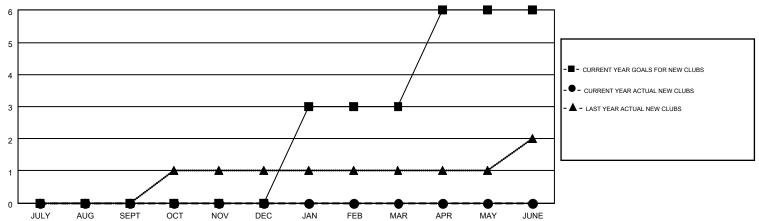

## MONTHLY MEMBERSHIP PROGRESS REPORT

Multiple District 9

Results as of: 10/31/2014

**LOCATION: IOWA** 

GMT CA 1

JUDY HANKOM Clubs RESULTS FOR 2014-2015 NEW CLUB NEW CLUBS DROPPED NET QUARTER GOAL CLUBS GAIN/LOSS 0 0 JULY/AUG/SEPT 0 0 2 -2 OCT/NOV/DEC

## GOALS AND ACTUAL NEW CLUBS CUMULATIVE

0

0

0

0