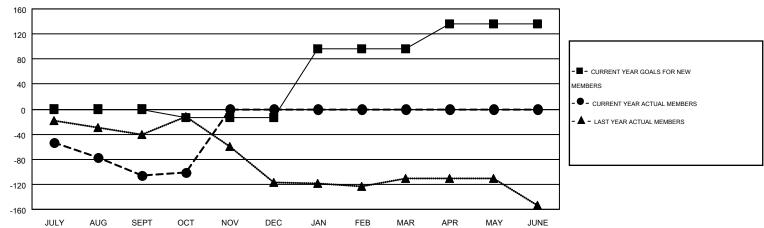

0

0

3

3

|  | Members  RESULTS FOR 2014-2015                                                      |     |     |     |      |  |  |  |  |
|--|-------------------------------------------------------------------------------------|-----|-----|-----|------|--|--|--|--|
|  |                                                                                     |     |     |     |      |  |  |  |  |
|  | QUARTER NEW MEMBER CHARTER AND DROPPED NET GOAL NEW MEMBERS GAIN/LOSS MEMBERS ADDED |     |     |     |      |  |  |  |  |
|  | JULY/AUG/SEPT                                                                       | 0   | 163 | 269 | -106 |  |  |  |  |
|  | OCT/NOV/DEC                                                                         | -14 | 72  | 67  | 5    |  |  |  |  |
|  | JAN/FEB/MAR                                                                         | 111 | 0   | 0   | 0    |  |  |  |  |
|  | APR/MAY/JUNE                                                                        | 39  | 0   | 0   | 0    |  |  |  |  |

## GOALS AND ACTUAL MEMBERS CUMULATIVE

| DROPPED CLUBS: 3  DROPPED MEMBERS |                 | 116 CLUBS OF 348 ADDED 1 OR MORE<br>NEW MEMBERS |                                       | (77.75%)<br>(22.25%) |
|-----------------------------------|-----------------|-------------------------------------------------|---------------------------------------|----------------------|
| DECEASED  CLUB CANCELLED  OTHER   | 41<br>21<br>274 | CLICK HERE FOR HEALTH ASSESSMENT DATA           | FAMILY UNIT MEMBERS HEAD OF HOUSEHOLD | 1,700<br>837         |
| TOTAL                             | 336             |                                                 | NON-HEAD OF HOUSEHOLD                 | 863                  |